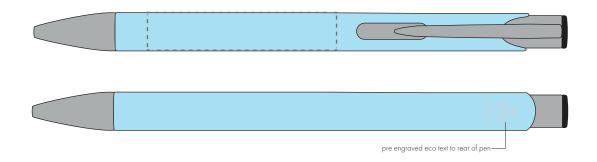

## **PANTONE REFERENCE(S)**

Engrave

ARTWORK SCALE 100% Flat Engrave Area: 50mm x 10mm

Product Image for visualisation - colours may vary

The dashed line is to demonstrate print area and will not appear on your printed item